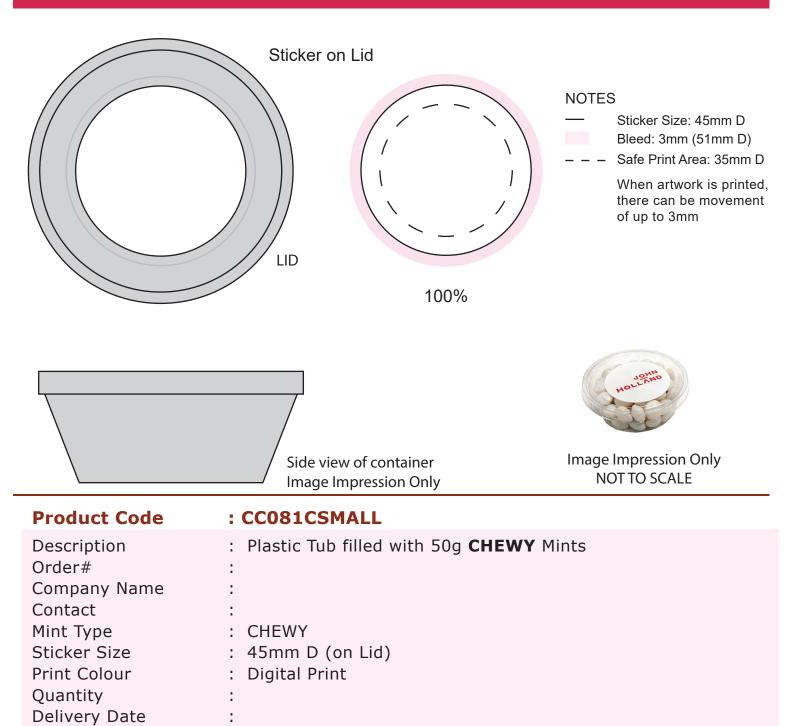

## ART APPROVAL

All colours used in this document are indicative only and they may vary across a variety of printing techniques and confectionery

Please note: Stickers are printed digitally, please provide PMS colours if a close match is crucial and please inform us of this when ordering. If PMS colours are not provided we will print directly from the file and resulting print will be taken as correct. Not all PMS colours can be matched. **Exact PMS colour match is NOT guaranteed.** It is highly recommended that editable linework is provided, without this we cannot be held responsible for colour discrepancies